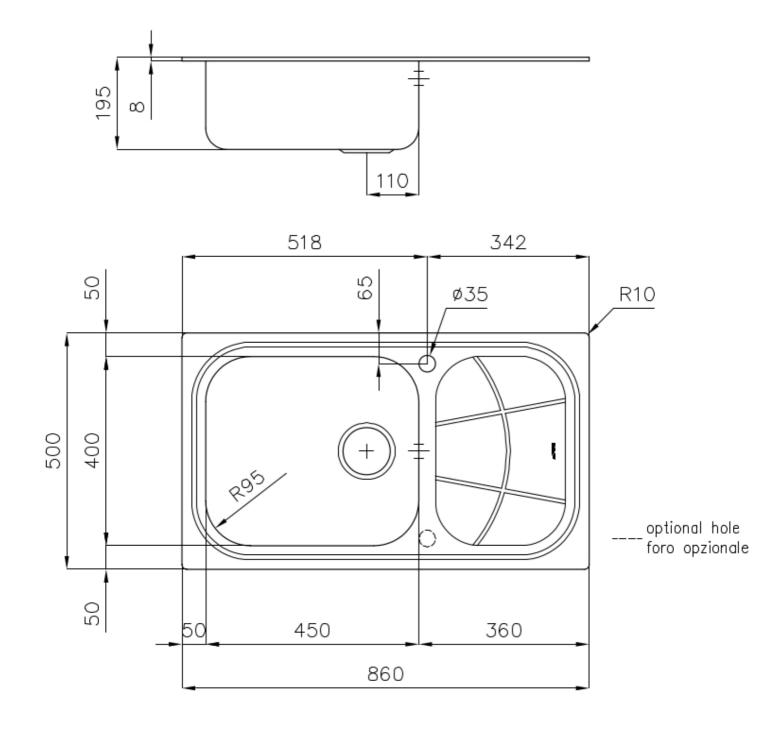

#### DETAILS

| Edge/Installation Type | Standard (8 mm Edge)                                            |
|------------------------|-----------------------------------------------------------------|
| Finish                 | Foster brushed                                                  |
| Material               | AISI 304 stainless steel                                        |
| Texture                | Foster brushed                                                  |
| Base                   | 60 cm                                                           |
| Dimensions             | 860x500 mm                                                      |
| Standard fittings      | Fixing hooks, gasket, drain, overflow and siphon, boxed packing |
| Mixer holes            | 1 standard hole - 2nd hole on request                           |
| Built-in hole          | 840 x 480 mm                                                    |

| Drainer         | Yes        |
|-----------------|------------|
| Width           | 86 cm      |
| Bowl dimension  | 450x400mm  |
| Number of bowls | 1 bowl     |
| Waste fitting   | 3,5" drain |
|                 |            |

#### FEATURES

| 2nd / 3rd hole availaible | The sink can be customized with the execution on request of additional holes, usable for double-hole mixers, for remote controlled drains or for the installation of soap dispensers. The positions are marked on the drawings with dotted line holes. |
|---------------------------|--------------------------------------------------------------------------------------------------------------------------------------------------------------------------------------------------------------------------------------------------------|
| Added value               | Foster uses steel thicknesses higher than those used on average by other manufacturers. This is how, thanks to our long experience, we know how to make sinks of superior quality and with a better resistance to aging.                               |
| Basket 3,5" waste fitting | The drain is equipped with a large 3.5" drain, with the practical basket cap that prevents the discharge of solid parts.                                                                                                                               |
| Sliding brackets          |                                                                                                                                                                                                                                                        |

#### **TECHNICAL DATA**