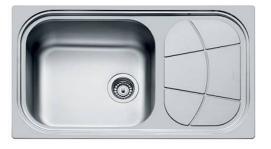

### Sink Big Bowl

Bowl on the left Kitchen Sinks Code: 1561 202

#### DETAILS

| Edge/Installation Type | Standard (8 mm Edge)                                            |
|------------------------|-----------------------------------------------------------------|
| Finish                 | Foster brushed                                                  |
| Material               | AISI 304 stainless steel                                        |
| Texture                | Foster brushed                                                  |
| Base                   | 60 cm                                                           |
| Dimensions             | 860x500 mm                                                      |
| Standard fittings      | Fixing hooks, gasket, drain, overflow and siphon, boxed packing |
| Mixer holes            | 1 standard hole - 2nd hole on request                           |
| Built-in hole          | 840 x 480 mm                                                    |

| Drainer         | Yes        |
|-----------------|------------|
| Width           | 86 cm      |
| Bowl dimension  | 450x400mm  |
| Number of bowls | 1 bowl     |
| Waste fitting   | 3,5" drain |
|                 |            |